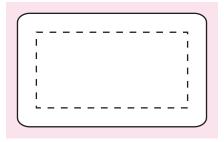

Sticker 50x30mm

100%

Sticker Size: 50mmW x 30mmH

Bleed: 3mm (56mmW x 36mmH)

– – Safe Print Area: 40mmW x 20mmH

Product Code : CC050L

Description : Cello bag filled with 20g Rice Crackers

Order#