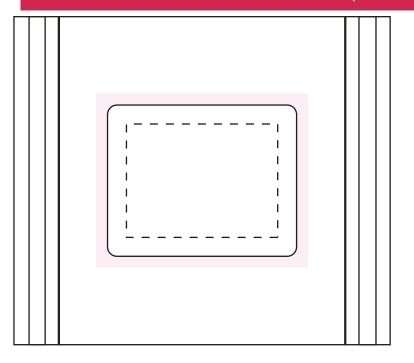

## ART APPROVAL

All colours used in this document are indicative only and they may vary across a variety of printing techniques and confectionery

Sticker 50x40mm

100%

Sticke Size: 50mmW x 40mmH

Bleed: 3mm (56mmW x 46mmH)

– – Safe Print Area: 40mmW x 30mmH

When artwork is printed,

there can be movement of up to 3mm Bag size may vary from what is shown, Please call if bag dimensions are critical

Image Impression Only NOT to Scale